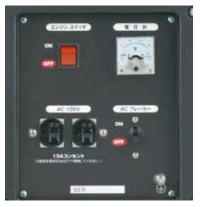

#### 使いやすい前面操作パネル

機能的な操作面で、確実なオペレーションを実現します。

〈PSE 証明済〉

|                              | _1来            |                   | 〈PSE 証明済        |
|------------------------------|----------------|-------------------|-----------------|
|                              | モデル            | HPG2500-5         | HPG2500-6       |
| 発電機                          | 周波数            | 50Hz              | 60Hz            |
|                              | AC電圧           | 単相100V            |                 |
|                              | 最大出力           | 2.2KVA            | 2 <u>.</u> 5KVA |
|                              | 定格出力           | 2.0KVA            | 2.3KVA          |
|                              | 電圧調整           | AVR               |                 |
|                              | 力率             | 1.0               |                 |
| エンジン                         | 型式及び名称         | 空冷4サイクルOHV LC170F |                 |
|                              | 排気量            | 212cc             |                 |
|                              | 最大出力           | 4.1KW/4000min     |                 |
|                              | 燃料の種類          | 無鉛ガソリン            |                 |
|                              | 燃料タンク容量        | 16ℓ               |                 |
|                              | 定格連続運転時間       | 12.5時間 *1         | 11.5時間*1        |
|                              | 始動方法           | リコイルスターター         |                 |
| 質寸<br>量法·                    | 外形寸法(L×W×H)    | 590×430×485mm     |                 |
|                              | 乾燥質量           | 43kg              |                 |
| 騒音値                          | 音圧レベル(A)3/4負荷  | 69.9dB(7m)        | 72.4dB(7m)      |
|                              | 音響パワーレベルLwA dB | 91dB **2          | 95dB **2        |
| 国土交通省騒音基準値<br>(国土交通省指定'97基準) |                | 超低騒音型             | 低騒音型            |