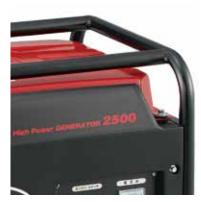

**High Power GENERATOR** 

WAKITA *LONCIN* 

# High Power GENERATOR 2500

# 長時間運転と安定した出力電圧を両立! 現場での信頼性にすぐれたワキタHPGシリーズ登場!



## 大型燃料タンク搭載

長時間の連続運転を可能にする大型 燃料タンクで、作業効率がUPします。



#### 積み重ねて省スペース収納

積み重ねが可能なので省スペースで の収納が可能。レンタル店等での置 場所をとりません。

- ●仕様は改良のため予告無く変更する場合があります。 ※1 定格負荷
- ※2 音響パワーレベル LwA の測定基準は ISO3744 に 準ずる試験環境での測定となります。



#### 堅牢なガードフレーム搭載

堅牢なガードフレームが万一の衝撃 にも、本体をしっかりガードします。



### AVR制御方式による 安定した出力電圧

安定した出力電圧により、現場での作業が安心、安全に行えます。

### トラブルを未然に防ぐ 安心のオイルセンサー・ 遮断器を標準装備

安全面を重視した設計で、各種装置 を標準装備。トラブルを未然に防止 し、安心して作業いただけます。



#### 使いやすい前面操作パネル

機能的な操作面で、確実なオペレーションを実現します。

〈PSE 証明済〉

|                              | _1来            |                   | 〈PSE 証明済        |
|------------------------------|----------------|-------------------|-----------------|
|                              | モデル            | HPG2500-5         | HPG2500-6       |
| 発電機                          | 周波数            | 50Hz              | 60Hz            |
|                              | AC電圧           | 単相100V            |                 |
|                              | 最大出力           | 2.2KVA            | 2 <u>.</u> 5KVA |
|