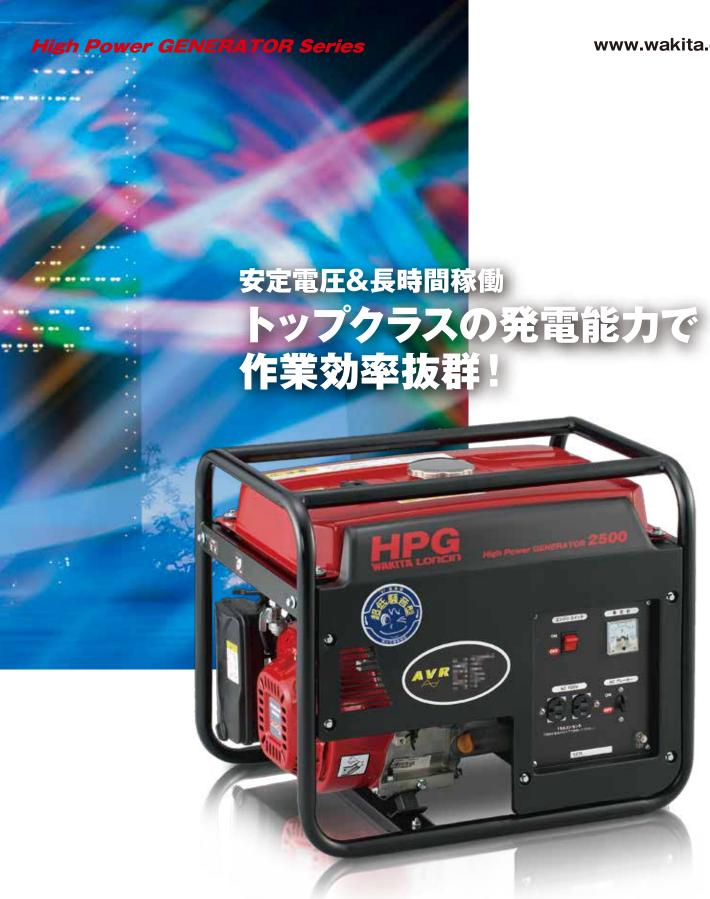

# High Power GENERATOR 2500

# 長時間運転と安定した出力電圧を両立! 現場での信頼性にすぐれたワキタHPGシリーズ登場!

## 大型燃料タンク搭載

長時間の連続運転を可能にする大型 燃料タンクで、作業効率がUPします。

#### 堅牢なガードフレーム搭載

堅牢なガードフレームが万一の衝撃 にも、本体をしっかりガードします。

### AVR制御方式による 安定した出力電圧

安定した出力電圧により、現場での作業が安心、安全に行えます。

### トラブルを未然に防ぐ 安心のオイルセンサー・ 遮断器を標準装備

安全面を重視した設計で、各種装置 を標準装備。トラブルを未然に防止 し、安心して作業いただけます。

#### 使いやすい前面操作パネル

機能的な操作面で、確実なオペレーションを実現します。

〈PSE 証明済〉

|                              | _1来            |                   | 〈PSE 証明済        |
|------------------------------|----------------|-------------------|-----------------|
|                              | モデル            | HPG2500-5         | HPG2500-6       |
| 発電機                          | 周波数            | 50Hz              | 60Hz            |
|                              | AC電圧           | 単相100V            |                 |
|                              | 最大出力           | 2.2KVA            | 2 <u>.</u> 5KVA |
|                              | 定格出力           | 2.0KVA            | 2.3KVA          |
|                              | 電圧調整           | AVR               |                 |
|                              | 力率             | 1.0               |                 |
| エンジン                         | 型式及び名称         | 空冷4サイクルOHV LC170F |                 |
|                              | 排気量            | 212cc             |                 |
|                              | 最大出力           | 4.1KW/4000min     |                 |
|                              | 燃料の種類          | 無鉛ガソリン            |                 |
|                              | 燃料タンク容量        | 16ℓ               |                 |
|                              | 定格連続運転時間       | 12.5時間 *1         | 11.5時間*1        |
|                              | 始動方法           | リコイルスターター         |                 |
| 質寸<br>量法·                    | 外形寸法(L×W×H)    | 590×430×485mm     |                 |
|                              | 乾燥質量           | 43kg              |                 |
| 騒音値                          | 音圧レベル(A)3/4負荷  | 69.9dB(7m)        | 72.4dB(7m)      |
|                              | 音響パワーレベルLwA dB | 91dB **2          | 95dB **2        |
| 国土交通省騒音基準値<br>(国土交通省指定'97基準) |                | 超低騒音型             | 低騒音型            |