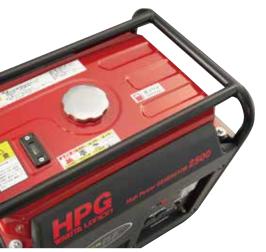

## 大型燃料タンク搭載

長時間の連続運転を可能にする大型 燃料タンクで、作業効率がUPします。

#### 堅牢なガードフレーム搭載

堅牢なガードフレームが万一の衝撃 にも、本体をしっかりガードします。