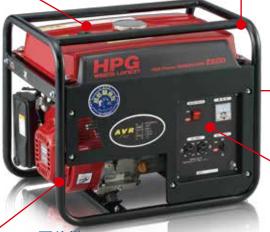

## 大型燃料タンク搭載

長時間の連続運転を可能にする大型 燃料タンクで、作業効率がUPします。

#### 積み重ねて省スペース収納

積み重ねが可能なので省スペースで の収納が可能。レンタル店等での置 場所をとりません。

- ●仕様は改良のため予告無く変更する場合があります。 ※1 定格負荷
- ※2 音響パワーレベル LwA の測定基準は ISO3744 に 準ずる試験環境での測定となります。

#### 堅牢なガードフレーム搭載

堅牢なガードフレームが万一の衝撃 にも、本体をしっかりガードします。

### AVR制御方式による 安定した出力電圧

安定した出力電圧により、現場での作業が安心、安全に行えます。

### トラブルを未然に防ぐ 安心のオイルセンサー・ 遮断器を標準装備

安全面を重視した設計で、各種装置 を標準装備。トラブルを未然に防止 し、安心して作業いただけます。

#### 使いやすい前面操作パネル

機能的な操作面で、確実なオペレーションを実現します。

〈PSE 証明済〉

|                              | _1来            |                   | 〈PSE 証明済        |
|------------------------------|----------------|-------------------|-----------------|
|                              | モデル            | HPG2500-5         | HPG2500-6       |
| 発電機                          | 周波数            | 50Hz              | 60Hz            |
|                              | AC電圧           | 単相100V            |                 |
|                              | 最大出力           | 2.2KVA            | 2 <u>.</u> 5KVA |
|                              | 定格出力           | 2.0KVA            | 2.3KVA          |
|                              | 電圧調整           | AVR               |                 |
|                              | 力率             | 1.0               |                 |
| エンジン                         | 型式及び名称         | 空冷4サイクルOHV LC170F |                 |
|                              | 排気量            | 212cc             |                 |
|                              | 最大出力           | 4.1KW/4000min     |                 |
|                              | 燃料の種類          | 無鉛ガソリン            |                 |
|                              | 燃料タンク容量        | 16ℓ               |                 |
|                              | 定格連続運転時間       | 12.5時間 *1         | 11.5時間*1        |
|                              | 始動方法           | リコイルスターター         |                 |
| 質寸<br>量法·                    | 外形寸法(L×W×H)    | 590×430×485mm     |                 |
|                              | 乾燥質量           | 43kg              |                 |
| 騒音値                          | 音圧レベル(A)3/4負荷  | 69.9dB(7m)        | 72.4dB(7m)      |
|                              | 音響パワーレベルLwA dB | 91dB **2          | 95dB **2        |
| 国土交通省騒音基準値<br>(国土交通省指定'97基準) |                | 超低騒音型             | 低騒音型            |