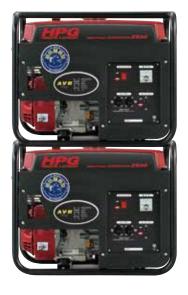

#### 積み重ねて省スペース収納

積み重ねが可能なので省スペースで の収納が可能。レンタル店等での置 場所をとりません。

- ●仕様は改良のため予告無く変更する場合があります。 ※1 定格負荷
- ※2 音響パワーレベル LwA の測定基準は ISO3744 に 準ずる試験環境での測定となります。